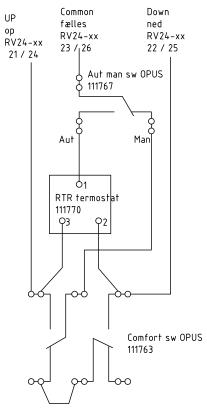

The room thermostat is often connected with an AUT-MAN switch so the opening can be controlled automatically or manually.

The room thermostat can also be connected with a weekly timer which makes sure that the window is closed automatically, e.g. during the night.

Should be used together with a weather sensor in order to protect against opening in bad weather.

Dimensions: 75 x 75 x 25 mm

Colour: White

Room thermostate +Aut/man Switch Opus (Jumper original pos.)